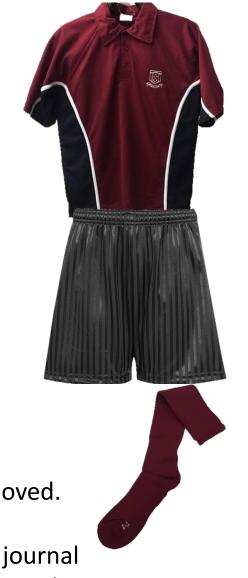

## **Compulsory:**

Maroon Winterton logo polo shirt
Plain black shorts
Plain Maroon Socks
Sturdy trainers (not boots, plimsolls or fashion/leisure shoes)